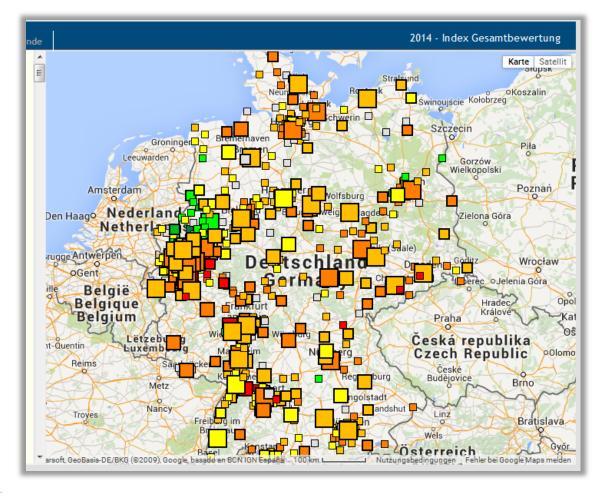

| 2,81           | 4,91                      | 11                                    | +                       |

#### Overall evaluation index

Newspaper reports Everyone cycles Fun or stress Acceptance Advertising

Parking offenders F10 Winter services Recent funding Road cleaning **Traffic lights** 

Perception of safety Pedestrian conflicts

**Obstructions** Car conflicts

Cycling on cycle paths Cycling on the road Bike theft

Construction detours Cycle path surfaces Cycle path widths Bicycle parking

Bicycle carriage

Town centre access One-way streets Public bicycles Rapid cycling Signposting

Cycling + traffic climate **Importance** 

Safety

Comfort

Infrastructure + cycling network

Overall evaluation index (school grade)







# Results on web-map...







#### ...with individual result sheet for every

city



#### Not only the best, also climbers!

- 2 categories of winners: the absolute best cities – and those who climbed most in the list
- Very successful: best Climber of 2014 was the worst City of 2012!
- Every second year: active Cities have real chances to get better fast!



#### 200 years anniversary in 2017



Be part of it!

**STADTMANNHEIM** 



## Thank you!



@burkhardstork
@fahrradclub

GERMAN
CYCLING
EMBASSY®