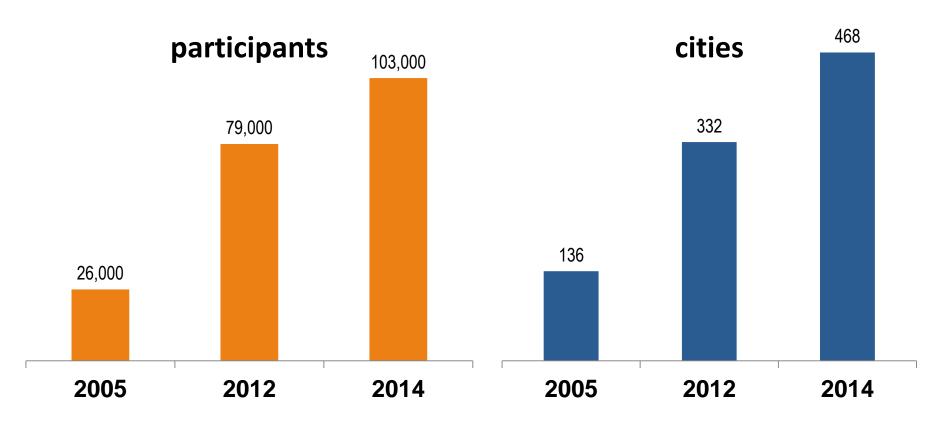

#### Cities included in Bicycle Climate Test:

- all 76 cities > 100.000 inhabitants
- 100 from 107 medium sized cities
- 292 cities w. less than 50.000 inhabitants

Alltogether 40 Million inhabitants (half of german population)