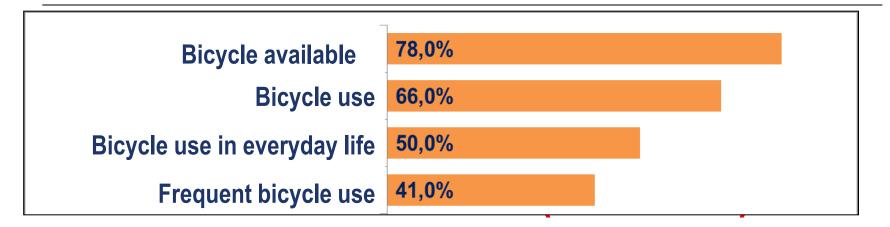

#### Germany – a cycling nation!

 Half of the Germans use a bike in everyday life, more than 40 % (> 30 mill.) use it several times a week

Percentage share of total German population

- 1. Vauban
- 2. Cycling Tourism
- 3. Bicycleclimate-test