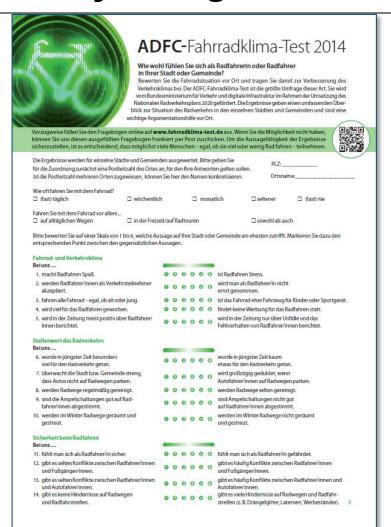

# Fahrradklimatest Oadfc

#### Lesson learned:

- More people cycle more often, when they <u>feel</u> comfortable and safe.
- Measuring how cyclists <u>feel</u> in traffic in their city provides some of the most important insight in cycling promotion.

#### Survey design

#### **Survey**

- 27 questions in five categories:
- 1. Cycling and the traffic climate
- 2. The importance of cycling
- 3. Cycling safety
- 4. Cycling comfort
- 5. Infrastructure and the cycling network

ADFC-Fahrradklima-Test 2014

#### Cities included in Bicycle Climate Test:

- all 76 cities > 100.000 inhabitants
- 100 from 107 medium sized cities
- 292 cities w. less than 50.000 inhabitants

Alltogether 40 Million inhabitants (half of german population)