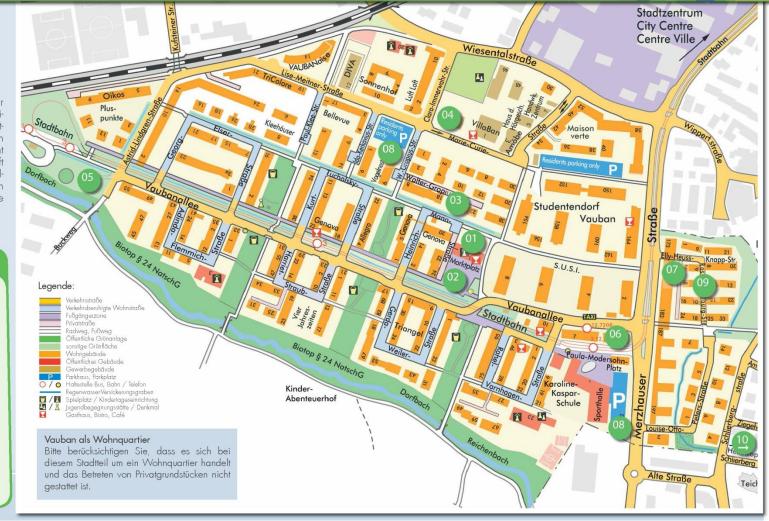

### [Quartier Vauban]

www.freiburg.de/greencity | www.freiburg.de/vauban

#### QUARTIER VAUBAN ALS MODELLPROJEKT DER GREEN CITY FREIBURG

Quartier Vauban ist beispielhaft für die Green City Freiburg: Eine ambitionierte Umweltpolitik, bürgerschaftliches Bekenntnis zu erneuerbaren Energien und soziales Engagement für eine lebendige Nachbarschaft machen den Stadtteil zum Modellprojekt für eine nachhaltige und an ökologischen Zielen ausgerichtete Stadtentwicklung.

#### VAUBAN IN ZAHLEN

| Gesamtfläche:    |         |
|------------------|---------|
| Wohngebiet:      | 16,4 ha |
| Gewerbefläche:   | 1,6 ha  |
| Grünflächen:     | 2,6 ha  |
| Verkehrsflächen: | 12,4 ha |
| Gemeinbedarfs-   |         |
| 6 1              | 0.1     |

flächen: ..... 2 ha

Wohnbevölkerung: ... ca. 5.500 Einwohner in 2.472

Haushalten

Durchschnittsalter: .....ca. 28,7 Jahre Einwohnerdichte: .....134,9 Einwohner

je Hektar besiedelter Fläche

PKW-Dichte: ............172 pro 1.000

Einwohner im Vauhan

Quelle: Statistisches Jahrbuch Freiburg 2013