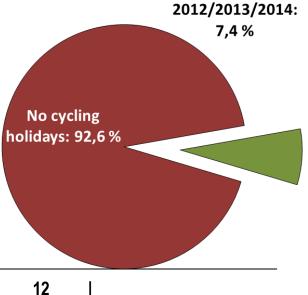

#### **Bicycletours and -holidays**

- a third of German Population do leisure Cycle trips: 26 Mio. People
- 5,8 % of german population made Cycle holidays (at least 3 overnight-stays) in 2014: 4,7

Million people

**Cycling holidays** 