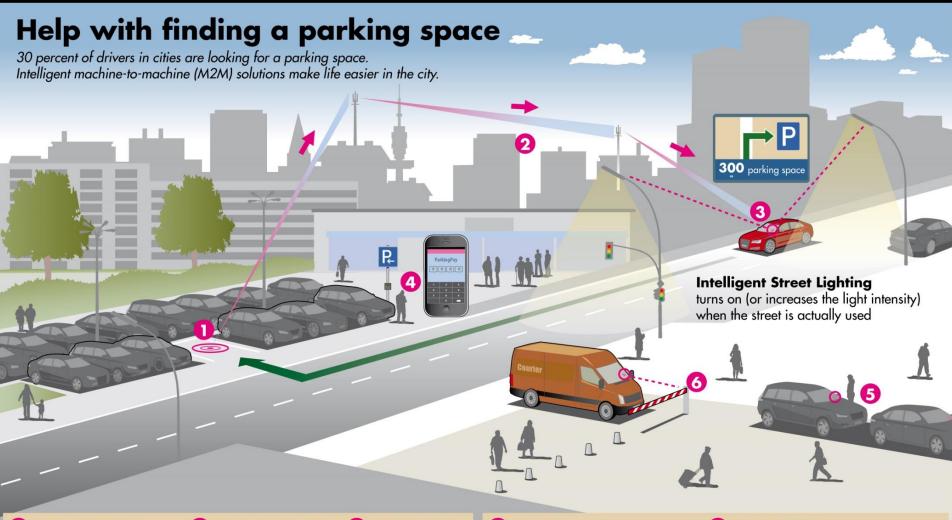

# THROUGH ITS APPLICATIONS IMPROVING THE SAFETY AND MOBILITY

- Sensors "detect" whether a parking space is occupied or vacant and...
- 2 ... transmit data to the central server
- 3 Smartphone app
  "requests" a parking
  space and guides
  drivers to the free space
  - 4 Parking fee
    is paid directly
    through the app
- 5 Special permit
  Administration of
  - parking and local resident IDs
  - permits for taxis, coaches, deliveries
- 6 Legitimation

Access control to restricted traffic areas such as loading zones, residential parking

Source: Deutsche Telekom