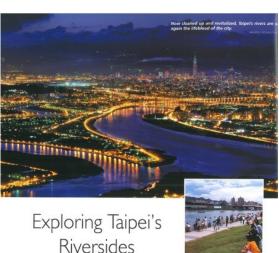

# Welcome to Enjoy the Taipei Riverside Bikeway

Behind the levees, riverfronts offer an oasis of tranquility in the center of greater Taipei.

NY ARRAHAM GERFR