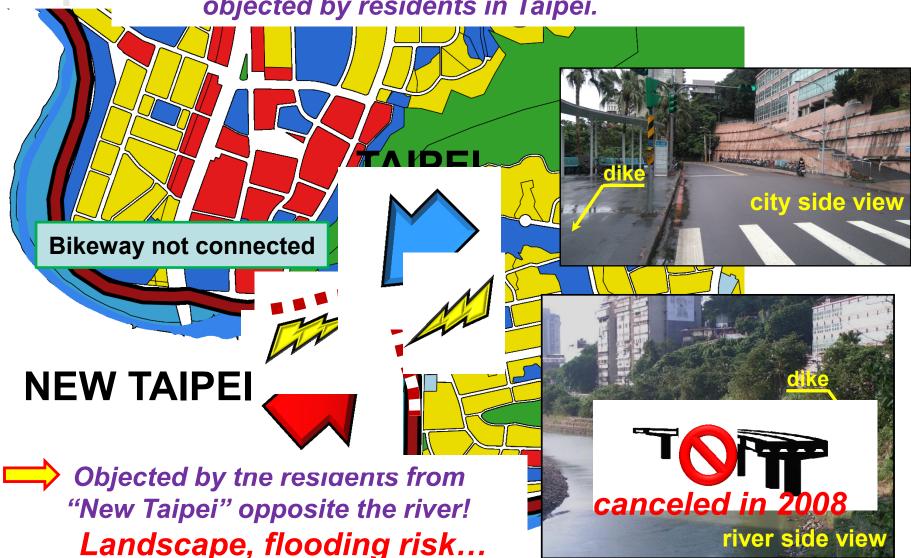

#### 3 Lesson Learned

Stakeholder engagement

Stage 3 2007: Taipei government's scheme was proposed, and didn't objected by residents in Taipei.

Stage 4 2009: Alternative scheme was accepted by stakeholders both cities (banks)!