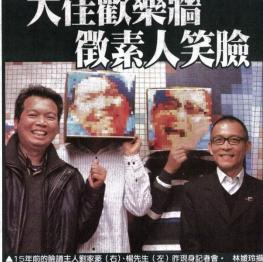

Cracked and aged not easy to repair

Locals and cyclists asking for solution

City government summoned the

original stakeholders

河濱壁畫着 200米破10處

磁磚脫落。李慶鋒提供

【許麗珍/台北報導】由上萬片彩色磁磚拼 貼而成的北市大佳河濱公園微笑壁畫,遭民 眾爆料年久失修破裂脫落,短短200公尺牆 面竟有10幾處破裂,水門旁牆面更有長達50 公分磁磚脫落,隨時有砸傷人疑慮,挨轟維 護不當。主管的水利處承諾盡快修補,不排 除大翻修。

Participatory design project launched

1998~ 2013~ 2014~

Regeneration of Happy Wall

為复原數樂牆的冠軍建材公司 實打造數樂牆的冠軍建材公司 技**讚數前六名獲選** 

開計符被燦來 参只 歡懷當 加要 樂子年

Newspaper reported:

The owners of the smiling faces meet up again after 16 years