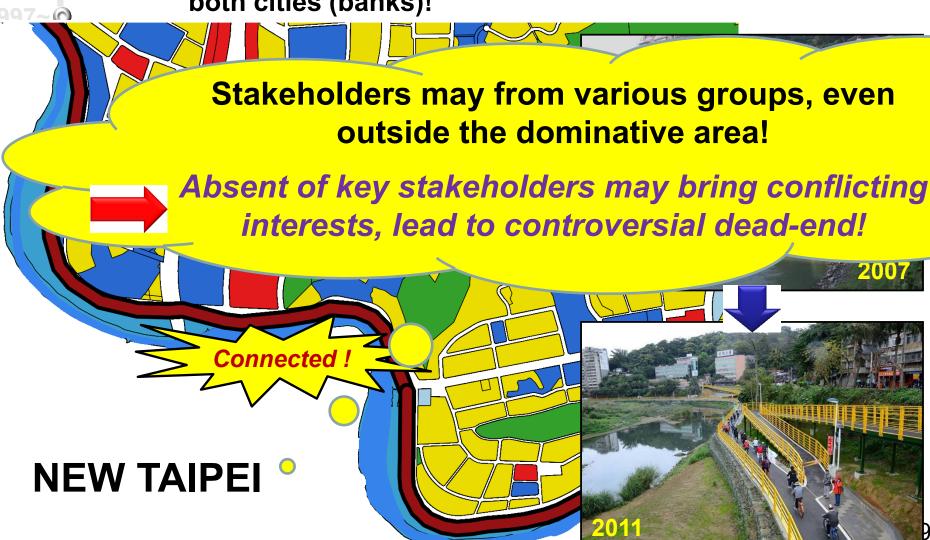

#### 3 Lesson Learned

Stakeholder engagement

Stage 3 2007: Taipei government's scheme was proposed, and didn't objected by residents in Taipei.

Stage 4 2009: Alternative scheme was accepted by stakeholders both cities (banks)!