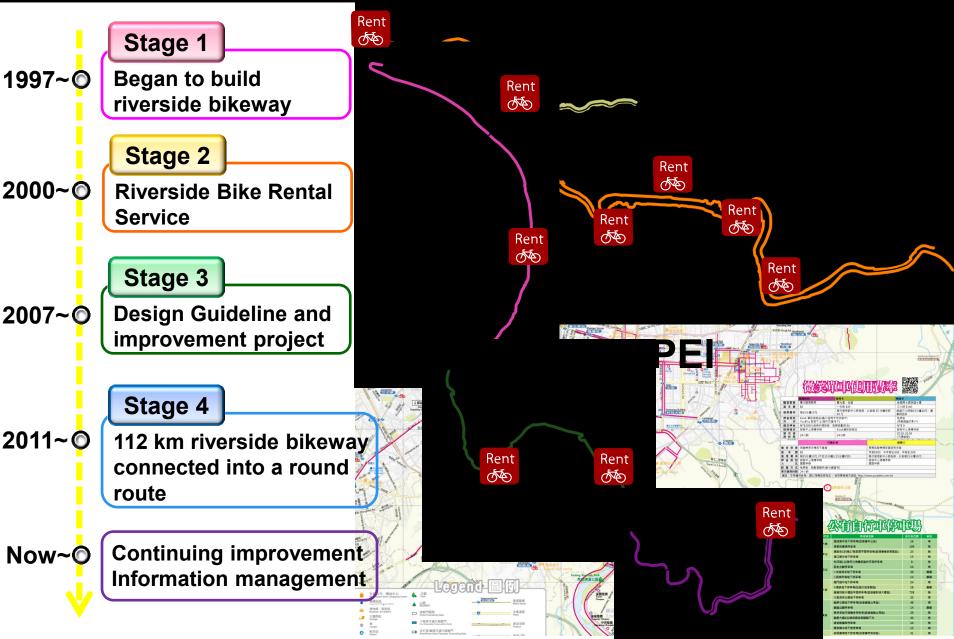

## CYCLING in TAIPEI

- a Healthier, Greener and more Sustainable Living Style



Hydraulic Engineering Office Public Works Department Taipei City

副總工程司 Deputy Chief Engineer

林士斌 Shih-bin Lin

email: sblin@mail.taipei.gov.tw



#### **Outline**



- 1 Taipei Riverside Bikeway
  - History and achievement
  - 2 Public Participation
    - ● Case study
  - 3 Lesson Learned
    - Stakeholder engagement



#### Riverside Bikeway







## Riverside Bikeway



#### Theme routes:

Kidsparents

Sports

Sea of flowers

Camping

Wedding

Light sculpture bridge

Wet lands

History

Landscape



#### Riverside Bikeway







#### **Outline**



History and achievement

## Public Participation

Case study

#### 3 Lesson Learned

Stakeholder engagement











Stage 3 2007: Taipei government's scheme was proposed, and didn't objected by residents in Taipei.







Stage 4 2009: Alternative scheme was accepted by stakeholders both cities (banks)!









2013: Onsite evening cycling inspections



Collaborating across multi-stakeholders
Public-Private Partner

- Inspecting facilit
- Brainstorming solution
- Multi-s engagen

Bikeway alignment, service facilities (information board, direction sign, bikeway lamp...) and barri