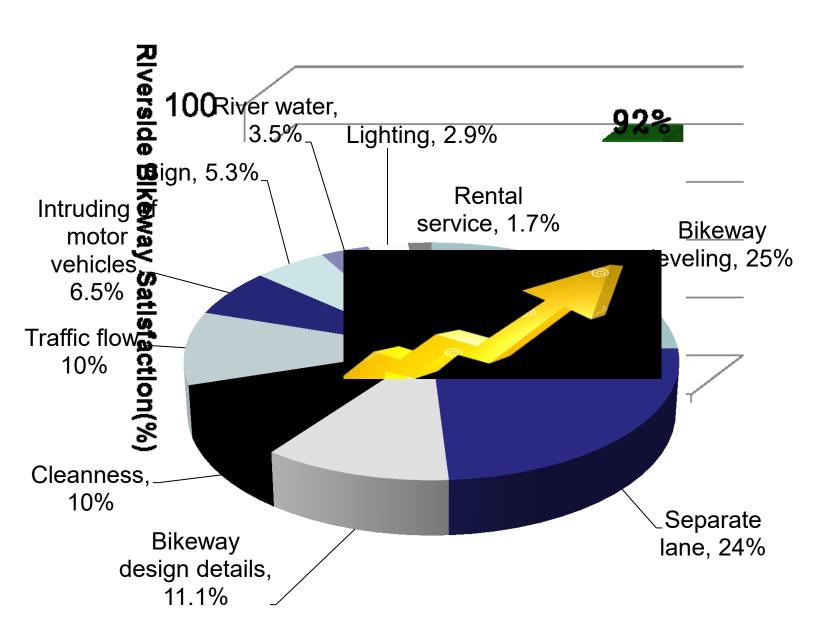

## CYCLING in TAIPEI

- a Healthier, Greener and more Sustainable Living Style



Hydraulic Engineering Office Public Works Department Taipei City

副總工程司 Deputy Chief Engineer

林士斌 Shih-bin Lin

email: sblin@mail.taipei.gov.tw



#### **Outline**



- 1 Taipei Riverside Bikeway
  - History and achievement
  - 2 Public Participation
    - ● Case study
  - 3 Lesson Learned
    - Stakeholder engagement



#### Riverside Bikeway







## Riverside Bikeway



#### Theme routes:

Kidsparents

Sports

Sea of flowers

Camping

Wedding

Light sculpture bridge

Wet lands

History

Landscape



#### Riverside Bikeway







#### **Outline**



History and achievement

## Public Participation

Case study

#### 3 Lesson Learned

Stakeholder engagement











Stage 3 2007: Taipei government's scheme was proposed, and didn't objected by residents in Taipei.







Stage 4 2009: Alternative scheme was accepted by stakeholders both cities (banks)!









2013: Onsite evening cycling inspections



Collaborating across multi-stakeholders
Public-Private Partner

- Inspecting facilit
- Brainstorming solution
- Multi-s engagen

Bikeway alignment, service facilities (information board, direction sign, bikeway lamp...) and barrier free environment are improved according to user experience and expectation!

Participatory design could be introduced even when the construction was finished!



Night Ride!

木利工程家