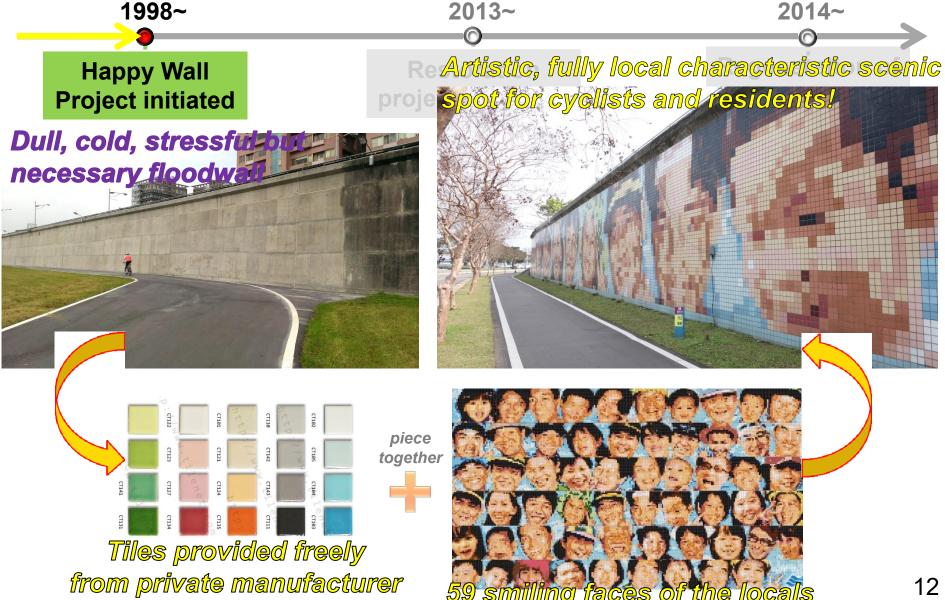

Cracked and aged not easy to repair

Locals and cyclists asking for solution

City government summoned the

original stakeholders

河濱壁畫着 200米破10處

磁磚脫落。李慶鋒提供

【許麗珍/台北報導】由上萬片彩色磁磚拼 貼而成的北市大佳河濱公園微笑壁畫,遭民 眾爆料年久失修破裂脫落,短短200公尺牆 面竟有10幾處破裂,水門旁牆面更有長達50 公分磁磚脫落,隨時有砸傷人疑慮,挨轟維 護不當。主管的水利處承諾盡快修補,不排 除大翻修。

Participatory design project launched

1998~ 2013~ 2014~

Regeneration of Happy Wall

為复原數樂牆的冠軍建材公司 實打造數樂牆的冠軍建材公司 技**讚數前六名獲選** 

開計符被燦來 参只 歡懷當 加要 樂子年

Newspaper reported:

The owners of the smiling faces meet up again after 16 years