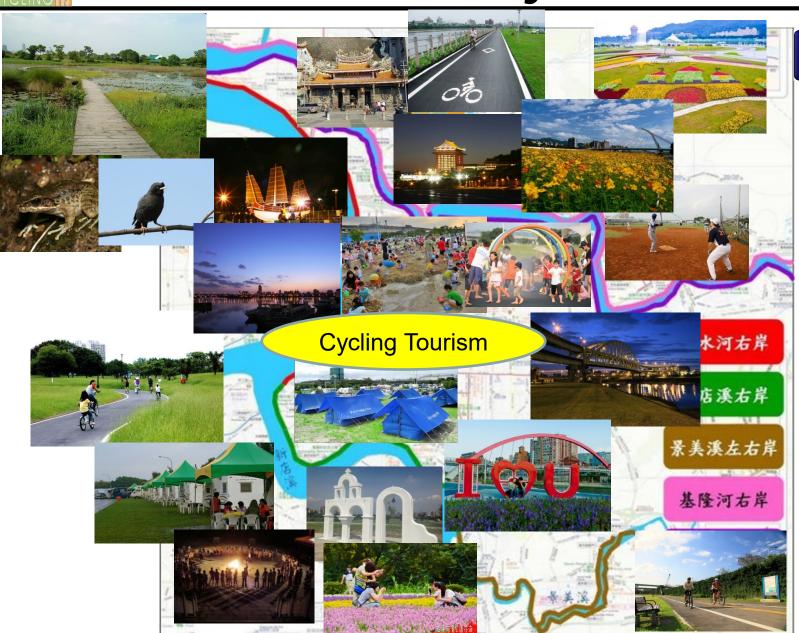

#### Theme routes:

Kidsparents

Sports

Sea of flowers

Camping

Wedding

Light sculpture bridge

Wet lands